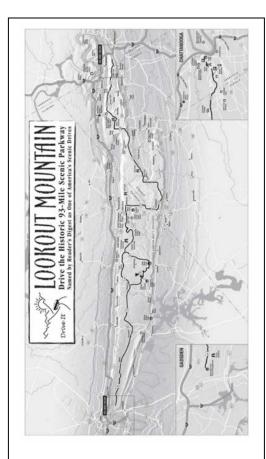

## We Need Your Help!

Won't you join us and help us become a National Scenic Byway and help promote your business or attraction along the way?

The Lookout Mountain Parkway spans three states as it stretches across Lookout Mountain from Gadsden, Alabama to Chattanooga, Tennessee. Within its 93-miles, one will find waterfalls, canyons, breathtaking vistas, unique towns and villages, state and national parks and preserves and many more natural wonders.